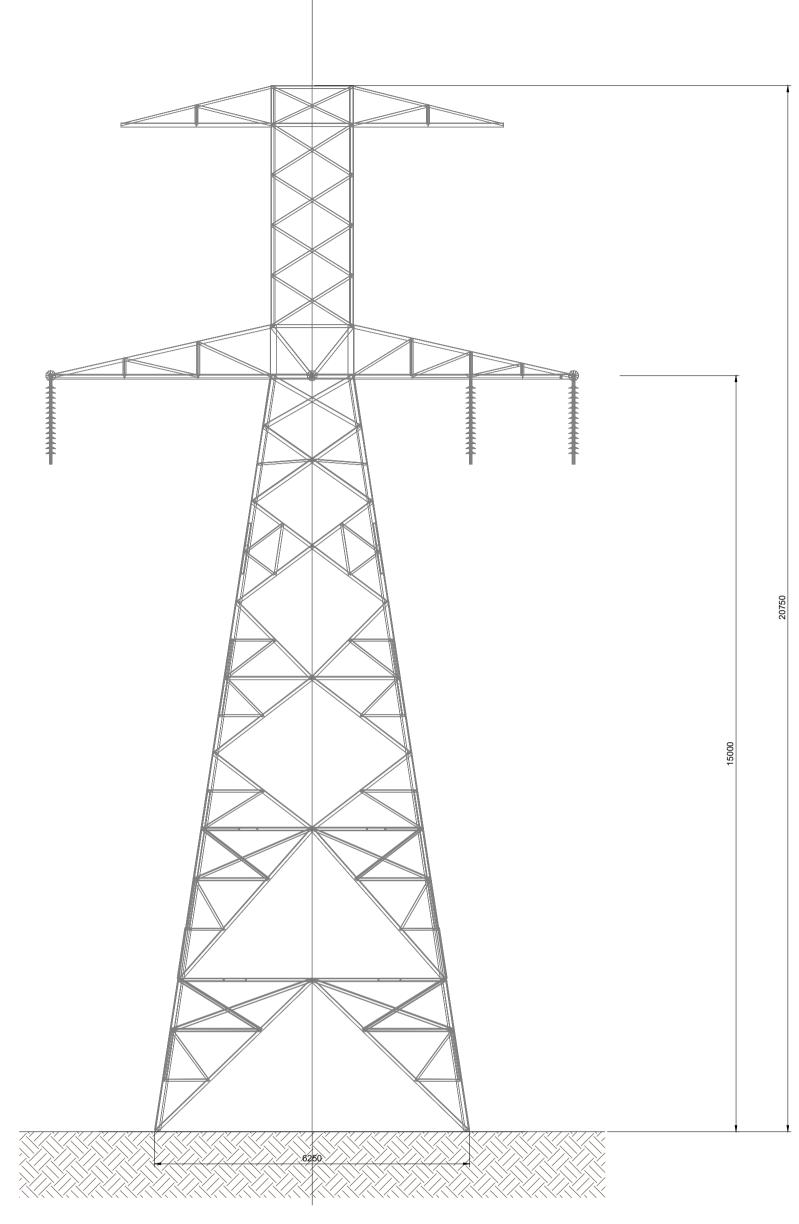

SCALE 1: 75

SIDE ELEVATION SCALE 1: 75

## TOMSALLAGH SUBSTATION

TYPICAL 110kV OVERHEAD LINE INTERFACE TOWER

WXD ENERGY LTD.

| CORK            | TRALEE   | LONDON | LIMERICK<br>mwp.ie |
|-----------------|----------|--------|--------------------|
| DRAWN:          | CHECKED: |        | APPROVED:          |
| SM              |          | BK     | IB                 |
| PROJECT NUMBER: | DATE:    |        | SCALE @ A1:        |

23849 - MWP -SS-ZZ-DR-S-0301