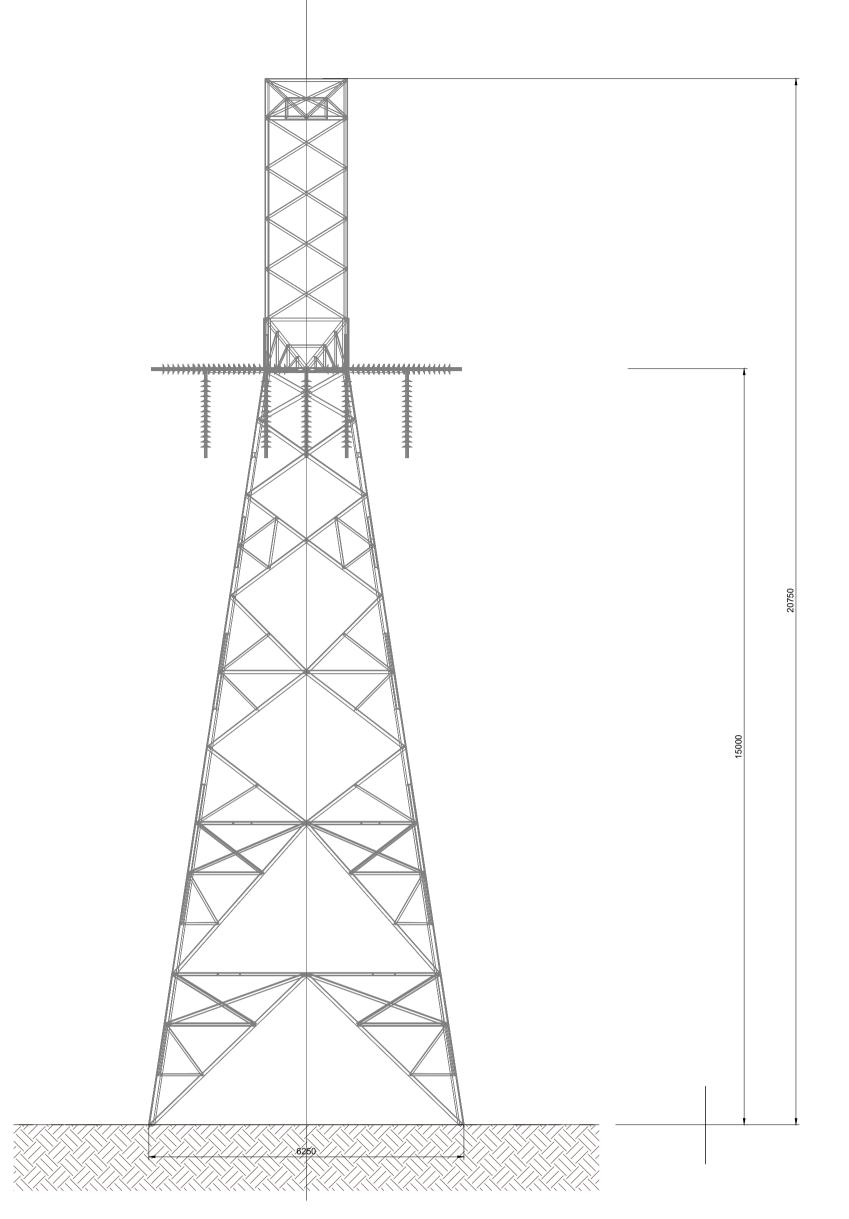

SCALE 1: 75

SIDE ELEVATION SCALE 1: 75

## TOMSALLAGH SUBSTATION

TYPICAL 110kV OVERHEAD LINE INTERFACE TOWER

WXD ENERGY LTD.

| CORK            | TRALEE   | LONDON | LIMERICK<br>mwp.ie |
|-----------------|----------|--------|--------------------|
| DRAWN:          | CHECKED: |        | APPROVED:          |
| SM              |          | BK     | IB                 |
| PROJECT NUMBER: | DATE:    |        | SCALE @ A1:        |

23849 - MWP -SS-ZZ-DR-S-0301