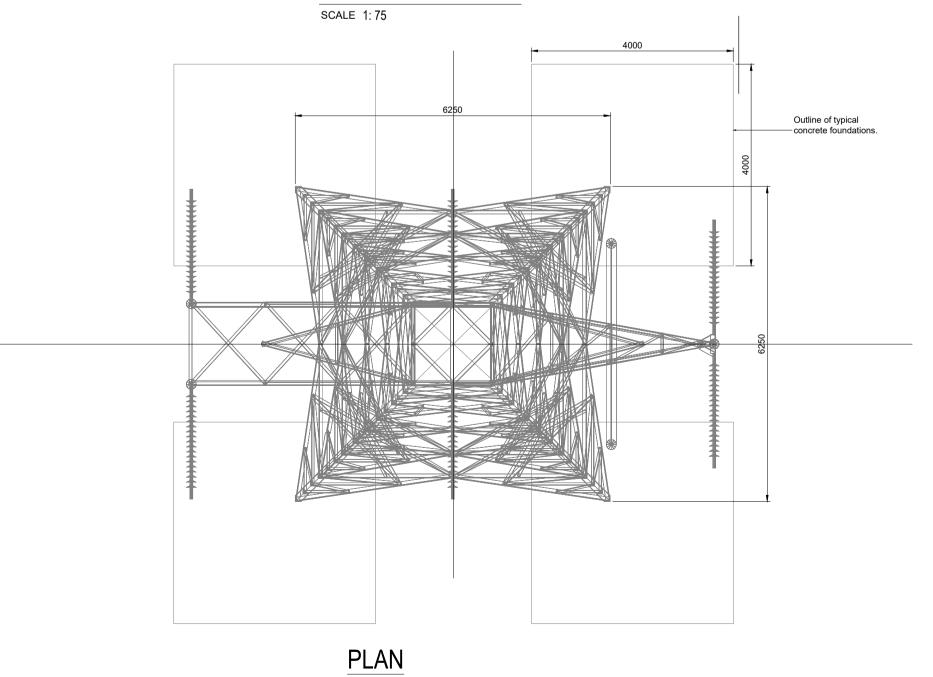

SCALE 1: 75

SIDE ELEVATION SCALE 1: 75

## TOMSALLAGH SUBSTATION

TYPICAL 110kV OVERHEAD LINE INTERFACE TOWER

WXD ENERGY LTD.

| CORK            | TRALEE   | LONDON | LIMERICK<br>mwp.ie |
|-----------------|----------|--------|--------------------|
| DRAWN:          | CHECKED: |        | APPROVED:          |
| SM              |          | BK     | IB                 |
| PROJECT NUMBER: | DATE:    |        | SCALE @ A1:        |

23849 - MWP -SS-ZZ-DR-S-0301