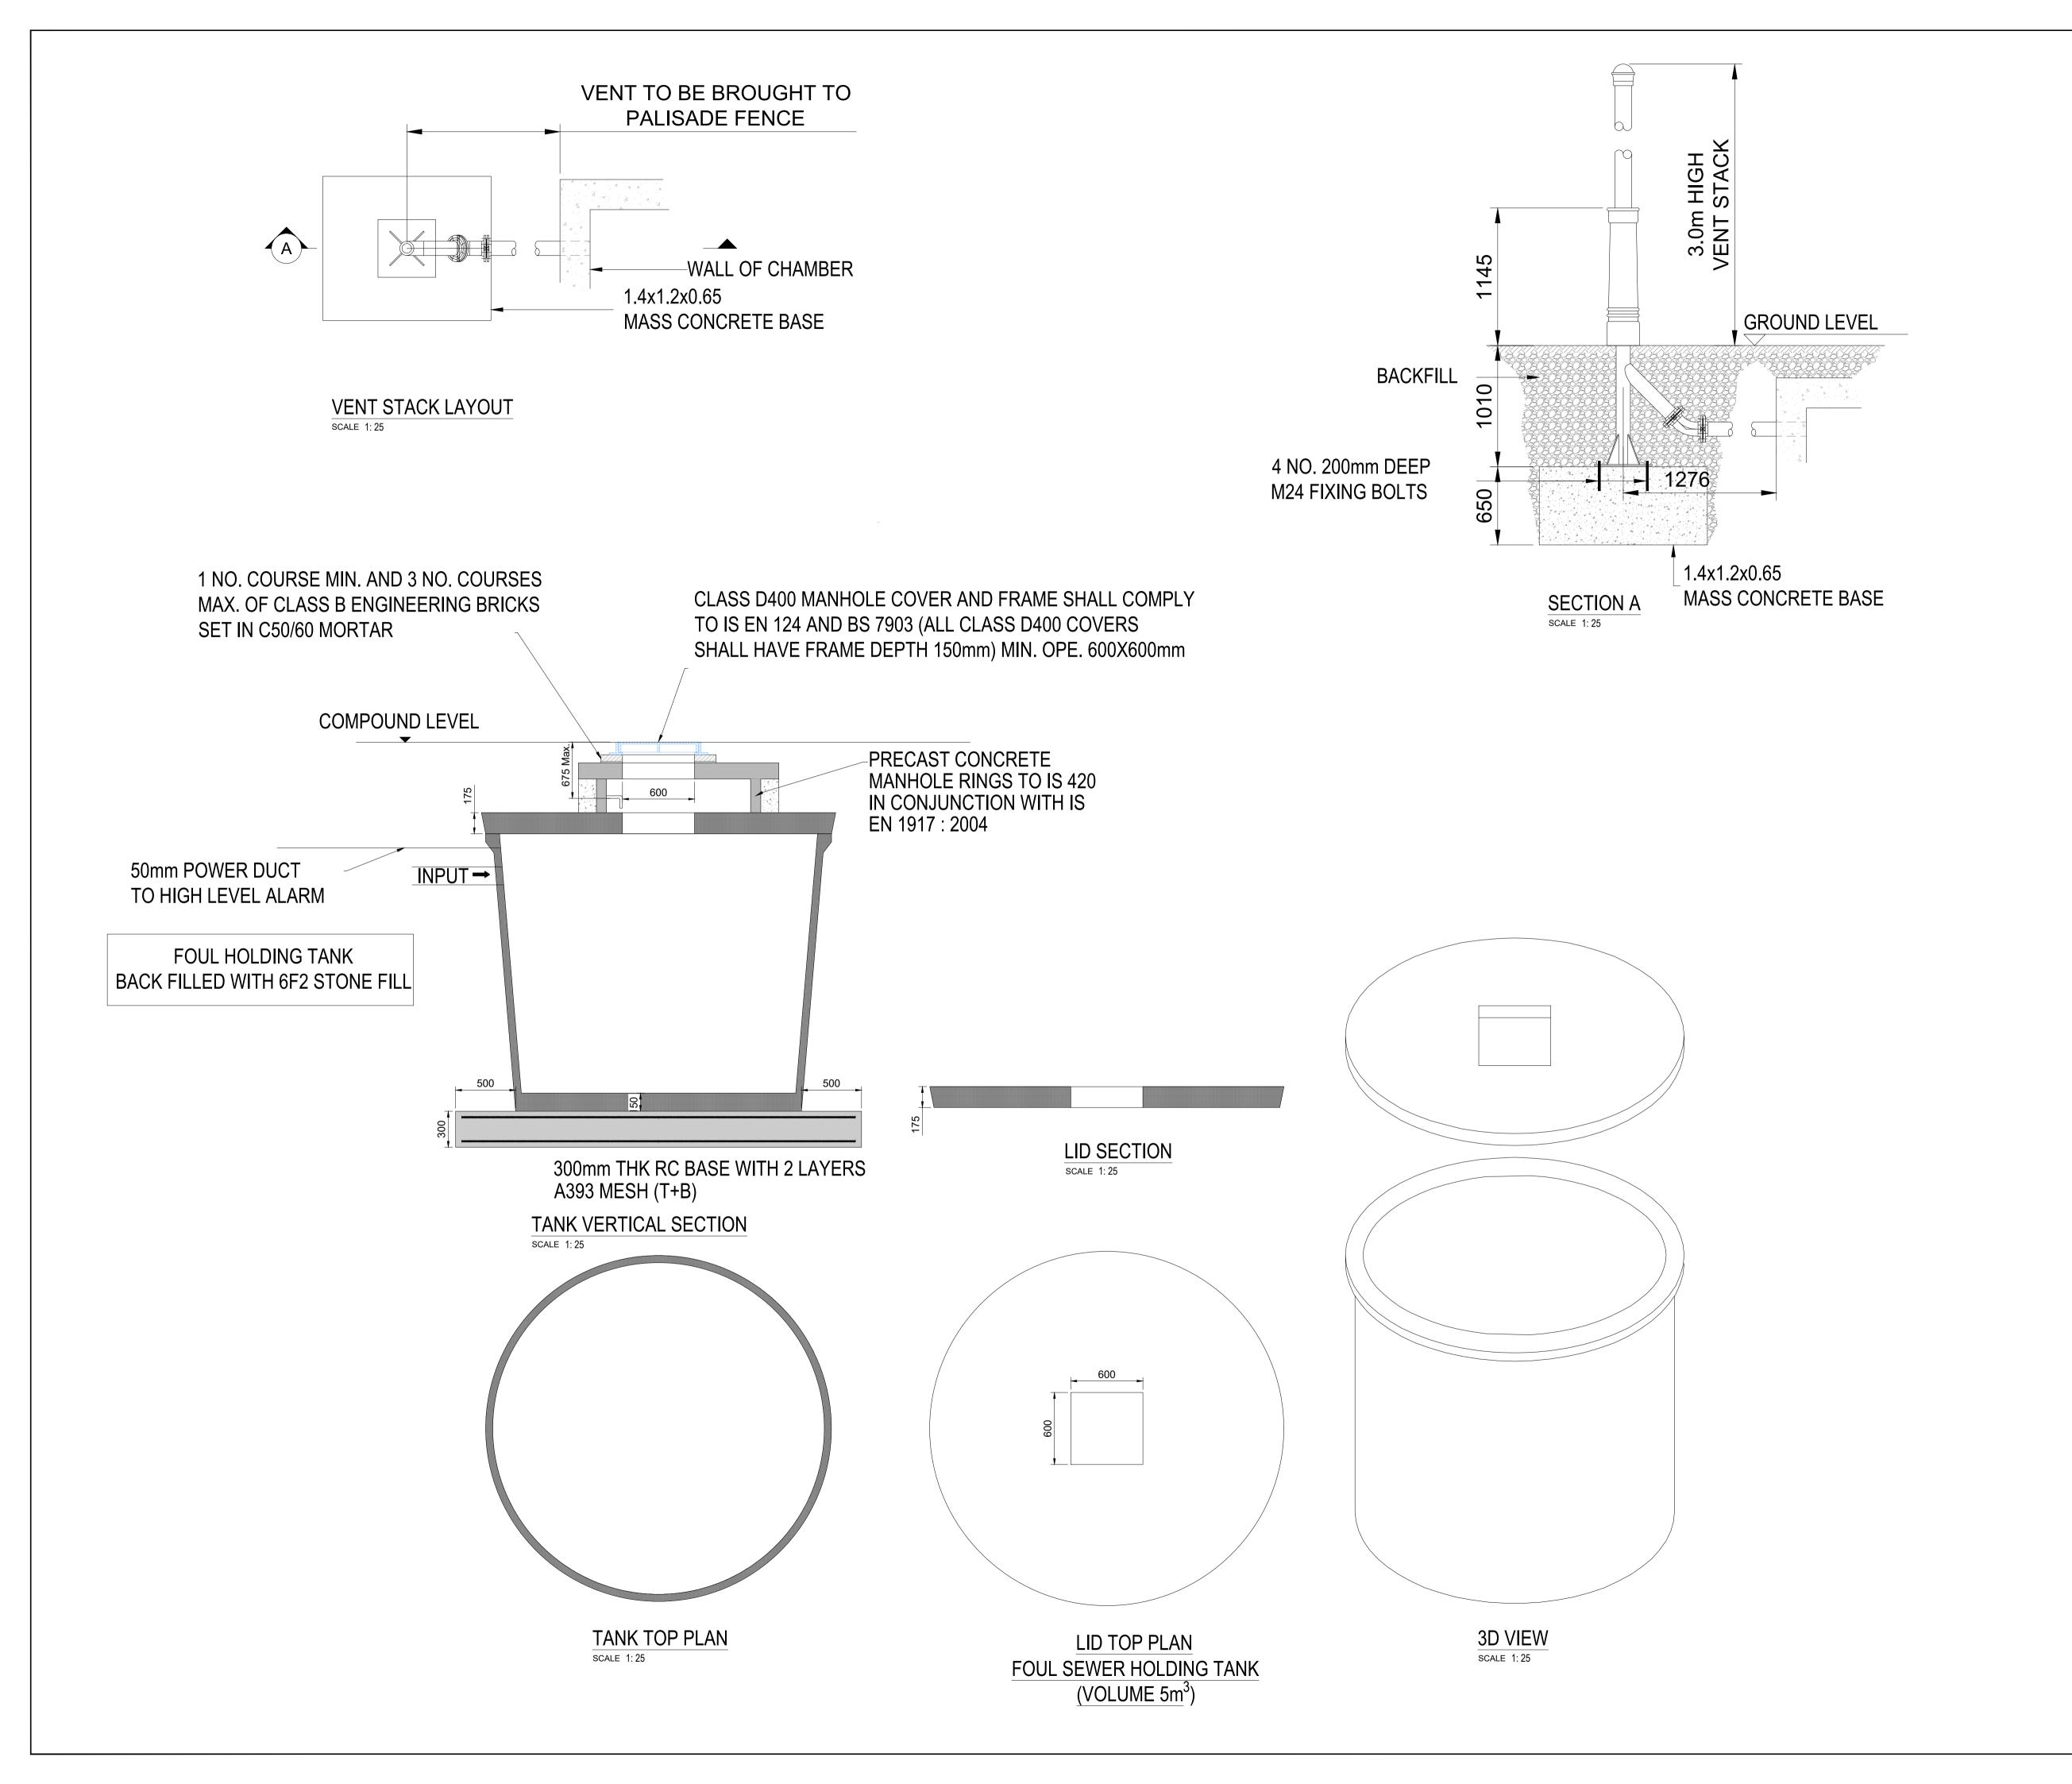

TOMSALLAGH SUBSTATION

TYPICAL FOUL HOLDING TANK DETAILS

WXD ENERGY LTD.

| DRAWN:             | CHECKED: | APPROVED:   |
|--------------------|----------|-------------|
| SM                 | BK       | IB          |
| PROJECT NUMBER:    | DATE:    | SCALE @ A1: |
| 23849              | MAY-23   | AS SHOWN    |
| STATUS DESCRIPTION | STATUS:  |             |
| FC                 | S4       |             |