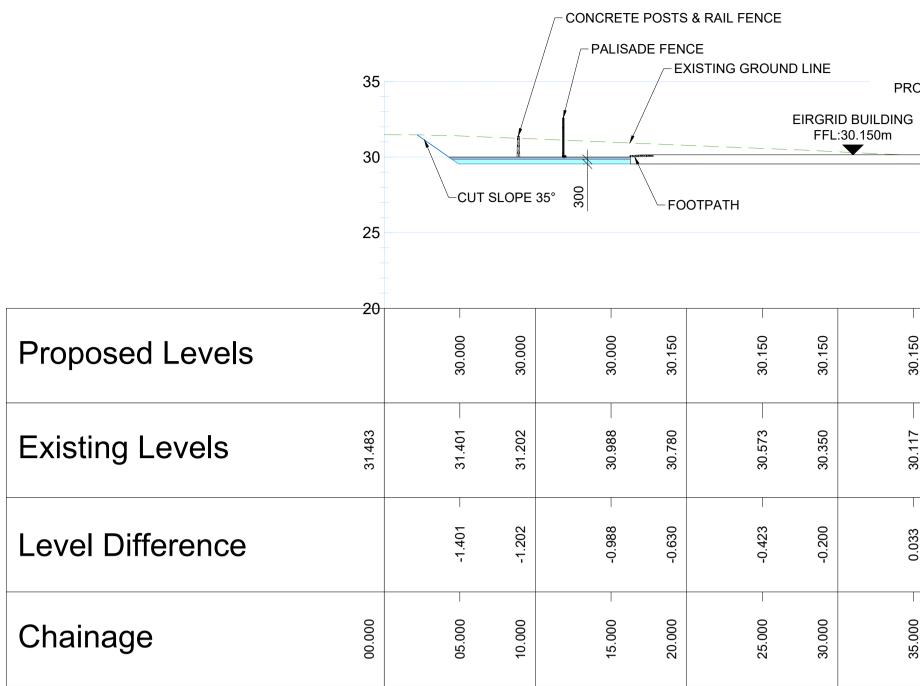

**SECTION D-D** CH0.0M TO 117.6M SCALE H 1:250 , V 1:250

|                                                                                                                                                                                                                                                                                                                                                                                                                                                                                                                                                                                                                                                                                                                                                                                                                                                                                                                                                                                                                                                                                                                                                                                                                                    |                    |   | <ol> <li>INDICATIVE DESIGN ONLY, SUBJECT TO DETAILED<br/>DESIGN POST PLANNING.</li> <li>ALL DRAWINGS ARE TO BE READ IN CONJUNCTION<br/>WITH ALL RELEVANT SPECIFICATIONS, BILLS OF<br/>QUANTITIES, ARCHITECTURAL, SERVICES AND<br/>ENGINEERING DRAWINGS.</li> <li>ANY DISCREPANCIES BETWEEN THESE<br/>DOCUMENTS SHALL BE BROUGHT TO THE<br/>ATTENTION OF THE ENGINEER.</li> <li>ALL DIMENSIONS ARE IN MILLIMETRES, UNLESS<br/>NOTED OTHERWISE.</li> <li>ALL LEVELS ARE IN METRES RELATED TO<br/>ORDNANCE DATUM.</li> </ol> |
|------------------------------------------------------------------------------------------------------------------------------------------------------------------------------------------------------------------------------------------------------------------------------------------------------------------------------------------------------------------------------------------------------------------------------------------------------------------------------------------------------------------------------------------------------------------------------------------------------------------------------------------------------------------------------------------------------------------------------------------------------------------------------------------------------------------------------------------------------------------------------------------------------------------------------------------------------------------------------------------------------------------------------------------------------------------------------------------------------------------------------------------------------------------------------------------------------------------------------------|--------------------|---|---------------------------------------------------------------------------------------------------------------------------------------------------------------------------------------------------------------------------------------------------------------------------------------------------------------------------------------------------------------------------------------------------------------------------------------------------------------------------------------------------------------------------|
|                                                                                                                                                                                                                                                                                                                                                                                                                                                                                                                                                                                                                                                                                                                                                                                                                                                                                                                                                                                                                                                                                                                                                                                                                                    | LOPE 35°           |   | LEGEND                                                                                                                                                                                                                                                                                                                                                                                                                                                                                                                    |
|                                                                                                                                                                                                                                                                                                                                                                                                                                                                                                                                                                                                                                                                                                                                                                                                                                                                                                                                                                                                                                                                                                                                                                                                                                    |                    | _ | CONSISTING OF CLEAN 50mm SINGLE SIZED<br>CRUSHED LIMESTONE WITH TERRAM 1300                                                                                                                                                                                                                                                                                                                                                                                                                                               |
| BEC         200mm DEEP REINFORCED CONCRETE           100         0000           100         0000                                                                                                                                                                                                                                                                                                                                                                                                                                                                                                                                                                                                                                                                                                                                                                                                                                                                                                                                                                                                                                                                                                                                   |                    |   |                                                                                                                                                                                                                                                                                                                                                                                                                                                                                                                           |
| 100         0000           100         0000           100         0000           100         0000           100         0000           100         0000           100         0000           100         0000           100         0000           100         0000           100         0000           100         0000           100         0000           100         0000           100         0000           100         0000           100         0000           100         0000           100         0000           100         0000           100         0000           100         0000           100         0000           100         0000           100         0000           100         0000           100         0000           100         0000           100         0000           10000         0000           10000         00000           10000         00000           100000         000000                                                                                                                                                                                                                                                                                                      |                    | ] |                                                                                                                                                                                                                                                                                                                                                                                                                                                                                                                           |
| 1000         1000           1000         1000           1000         1000           1000         1000           1000         1000           1000         1000           1000         1000           1000         1000           1000         1000           1000         1000           1000         1000           1000         1000           1000         1000           1000         1000           1000         1000           1000         1000           1000         1000           1000         1000           1000         1000           1000         1000           1000         1000           1000         1000           1000         1000           1000         1000           1000         1000           1000         1000           1000         1000           1000         1000           10000         1000           10000         10000           10000         10000           100000         10000 <td< td=""><th>25.768</th><td></td><td>· · · · · · · · · · · · · · · · · · ·</td></td<>                                                                                                                                                                                                              | 25.768             |   | · · · · · · · · · · · · · · · · · · ·                                                                                                                                                                                                                                                                                                                                                                                                                                                                                     |
| Νο         Νο           Νο                                                                                                                                                                                                                                                                                                                                                                                 | 97                 | _ |                                                                                                                                                                                                                                                                                                                                                                                                                                                                                                                           |
|                                                                                                                                                                                                                                                                                                                                                                                                                                                                                                                                                                                                                                                                                                                                                                                                                                                                                                                                                                                                                                                                                                                                                                                                                                    | 25.6(<br>25.55     |   |                                                                                                                                                                                                                                                                                                                                                                                                                                                                                                                           |
|                                                                                                                                                                                                                                                                                                                                                                                                                                                                                                                                                                                                                                                                                                                                                                                                                                                                                                                                                                                                                                                                                                                                                                                                                                    | 170.0              |   |                                                                                                                                                                                                                                                                                                                                                                                                                                                                                                                           |
| 131         132         253         135         135         135         135         135         135         135         135         135         135         135         135         135         135         135         135         135         135         135         135         135         135         135         135         135         135         135         135         135         135         135         135         135         135         135         135         135         135         135         135         135         135         135         135         135         135         135         135         135         135         135         135         135         135         135         135         135         135         135         135         135         135         135         135         135         135         135         135         135         135         135         135         135         135         135         135         135         135         135         135         135         135         135         135         135         135         135         135         135         135         135         135         135         135 <th></th> <td>-</td> <td></td> |                    | - |                                                                                                                                                                                                                                                                                                                                                                                                                                                                                                                           |
| Pod 23:01:2024       ISSUED FOR APPROVAL       CP       IB         P02       20:01:2024       ISSUED FOR APPROVAL       CP       IB         P02       20:02:20:20:20:20:20:20:20:20:20:20:20:2                                                                                                                                                                                                                                                                                                                                                                                                                                                                                                                                                                                                                                                                                                                                                                                                                                                                                                                                                                                                                                     | 120.000<br>122.588 |   |                                                                                                                                                                                                                                                                                                                                                                                                                                                                                                                           |
| Pod 23:01:2024       ISSUED FOR APPROVAL       CP       IB         P02       20:01:2024       ISSUED FOR APPROVAL       CP       IB         P02       20:02:20:20:20:20:20:20:20:20:20:20:20:2                                                                                                                                                                                                                                                                                                                                                                                                                                                                                                                                                                                                                                                                                                                                                                                                                                                                                                                                                                                                                                     |                    |   |                                                                                                                                                                                                                                                                                                                                                                                                                                                                                                                           |
| TITLE:<br>COMPOUND SITE SECTIONS (SHEET 2 OF 2)<br>CLIENT:<br>WXD ENERGY LTD.<br>WXD ENERGY LTD.<br>WXD ENERGY LTD.                                                                                                                                                                                                                                                                                                                                                                                                                                                                                                                                                                                                                                                                                                                                                                                                                                                                                                                                                                                                                                                                                                                |                    |   | P04         23.01.2024         ISSUED FOR APPROVAL         CP         IB           P03         20.01.2024         ISSUED FOR APPROVAL         CP         IB           P02         19.06.2023         ISSUED FOR APPROVAL         CP         IB           P01         07.06.2023         ISSUED FOR APPROVAL         CP         IB           REV         DATE         DESCRIPTION         BY         APP           PROJECT:                                                                                                |
| WXD ENERGY LTD.         Image: Status description         DRAWN:       C.P.         C.P.       B.K.         DAWINE       DATE:         Status description       Scale @ At:         Status description       Status:         FOR APPROVAL       Status:         DRAWIN:       Endition         Drawing number:       Date:         Status description       Status:         Status       Status:         Status       Status:         Status:       Status:         Status:       Status:         Status:       Status:         Status:       Status:                                                                                                                                                                                                                                                                                                                                                                                                                                                                                                                                                                                                                                                                              |                    |   | TITLE:                                                                                                                                                                                                                                                                                                                                                                                                                                                                                                                    |
| CORK       TRALEE       LONDON       LIMERICK         DRAWN:       CHECKED:       APPROVED:         C.P.       B.K.       I.B.         PROJECT NUMBER:       DATE:       SCALE @ A1:         23849       MAR 2024       1:250         STATUS DESCRIPTION       STATUS:       STATUS:         FOR APPROVAL       S4                                                                                                                                                                                                                                                                                                                                                                                                                                                                                                                                                                                                                                                                                                                                                                                                                                                                                                                 |                    |   |                                                                                                                                                                                                                                                                                                                                                                                                                                                                                                                           |
| C.P.       B.K.       I.B.         PROJECT NUMBER:       DATE:       SCALE @ A1:         23849       MAR 2024       1:250         STATUS DESCRIPTION       STATUS:         FOR APPROVAL       S4                                                                                                                                                                                                                                                                                                                                                                                                                                                                                                                                                                                                                                                                                                                                                                                                                                                                                                                                                                                                                                   |                    |   | CORK TRALEE LONDON LIMERICK                                                                                                                                                                                                                                                                                                                                                                                                                                                                                               |
| STATUS DESCRIPTION     STATUS:       FOR APPROVAL     S4       DRAWING NUMBER:     REV:                                                                                                                                                                                                                                                                                                                                                                                                                                                                                                                                                                                                                                                                                                                                                                                                                                                                                                                                                                                                                                                                                                                                            |                    |   | C.P. B.K. I.B.                                                                                                                                                                                                                                                                                                                                                                                                                                                                                                            |
|                                                                                                                                                                                                                                                                                                                                                                                                                                                                                                                                                                                                                                                                                                                                                                                                                                                                                                                                                                                                                                                                                                                                                                                                                                    |                    |   | 23849     MAR 2024     1:250       STATUS DESCRIPTION     STATUS:                                                                                                                                                                                                                                                                                                                                                                                                                                                         |
|                                                                                                                                                                                                                                                                                                                                                                                                                                                                                                                                                                                                                                                                                                                                                                                                                                                                                                                                                                                                                                                                                                                                                                                                                                    |                    |   | DRAWING NUMBER: REV:                                                                                                                                                                                                                                                                                                                                                                                                                                                                                                      |