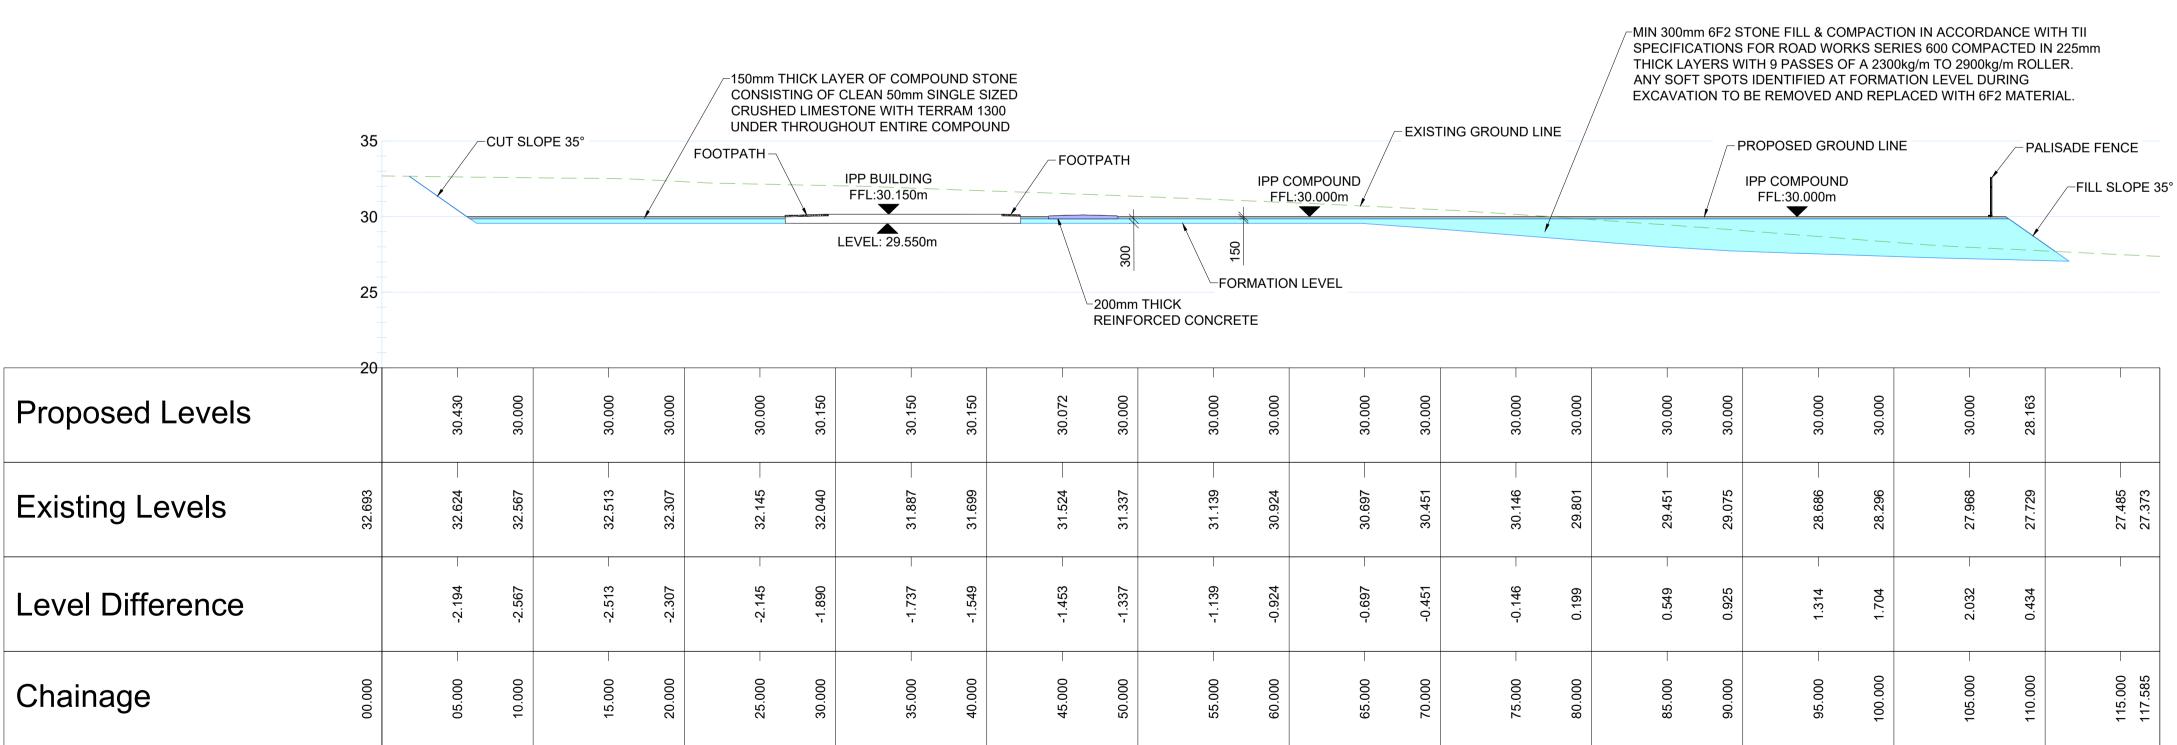

|              |        |        |        |        | ONSISTII<br>RUSHED | ICK LAYER OF C<br>NG OF CLEAN 50<br>LIMESTONE WI<br>IROUGHOUT EN | 0mm SIN<br>TH TERI | IGLE SIZED<br>RAM 1300 |          |              | SPECIF<br>THICK<br>ANY SC<br>EXCAV | 0mm 6F2 STONE<br>ICATIONS FOR<br>AYERS WITH 9<br>OFT SPOTS IDEI<br>ATION TO BE RI<br>CONCRETE PO | ROAD W<br>PASSES<br>NTIFIED A<br>EMOVED<br>STS & RA | ORKS SERIES<br>OF A 2300kg/n<br>AT FORMATION<br>AND REPLACE | 600 COM<br>1 TO 2900<br>I LEVEL D | PACTED IN<br>kg/m ROLLE<br>URING | 225mm<br>ER. |           |
|--------------|--------|--------|--------|--------|--------------------|------------------------------------------------------------------|--------------------|------------------------|----------|--------------|------------------------------------|--------------------------------------------------------------------------------------------------|-----------------------------------------------------|-------------------------------------------------------------|-----------------------------------|----------------------------------|--------------|-----------|
| PROPOS<br>NG | SED GR |        |        | /      | RID COM            |                                                                  |                    |                        |          |              |                                    | EIRGRID COM<br>FFL:30.00                                                                         |                                                     |                                                             |                                   |                                  | -FILL SI     | LOF       |
|              |        | FO     | ОТРАТН | 120    |                    |                                                                  |                    |                        |          |              |                                    |                                                                                                  |                                                     |                                                             |                                   |                                  |              |           |
|              |        |        |        |        |                    |                                                                  |                    | FORMATION              | I LEVEL- |              |                                    |                                                                                                  | L                                                   | EVEL: 25.324m                                               |                                   |                                  |              |           |
|              |        |        |        |        |                    |                                                                  |                    |                        |          |              |                                    |                                                                                                  |                                                     |                                                             |                                   |                                  |              |           |
| 30.150       | 30.150 | 30.000 | 30.000 | 30.000 | 30.000             | 30.000                                                           | 30.000             | 30.000                 | 30.000   |              | 30.000                             | 30.000                                                                                           | 30.000                                              | 30.000                                                      | 29.669                            |                                  | 26.168       | 768<br>26 |
|              |        |        |        |        |                    |                                                                  |                    |                        |          |              |                                    |                                                                                                  |                                                     |                                                             |                                   |                                  |              |           |
| 30.117       | 29.882 | 29.636 | 29.379 | 29.109 | 28.830             | 28.546                                                           | 28.266             | 27.944                 | 27.501   | 020 20       | 26.638                             | 26.248                                                                                           | 25.932                                              | 25.767                                                      | 25.782                            |                                  | 25.776       | 75,607    |
|              |        |        |        |        |                    |                                                                  |                    |                        |          |              |                                    |                                                                                                  |                                                     |                                                             |                                   |                                  |              |           |
| 0.033        | 0.268  | 0.364  | 0.621  | 0.891  | 1.170              | 1.454                                                            | 1.734              | 2.056                  | 2.499    |              | 3.362                              | 3.752                                                                                            | 4.068                                               | 4.233                                                       | 3.887                             |                                  | 0.392        | 0.071     |
|              |        |        |        |        |                    |                                                                  |                    |                        |          |              |                                    |                                                                                                  |                                                     |                                                             |                                   |                                  |              |           |
| 35.000       | 40.000 | 45.000 | 50.000 | 55.000 | 60.000             | 65.000                                                           | 70.000             | 75.000                 | 80.000   | 95 000<br>96 | 000.09                             | 95.000                                                                                           | 100.000                                             | 105.000                                                     | 110.000                           |                                  | 115.000      | 120.000   |

SECTION C-C CH0.0M TO 122.6M SCALE H 1:250 , V 1:250

| 3        | 150    | 072    | 000    | 000      | 000    | 000    | 000    | 000    | 000    | 000    | 000    | 000          | 000     | 000     | 163     |         |
|----------|--------|--------|--------|----------|--------|--------|--------|--------|--------|--------|--------|--------------|---------|---------|---------|---------|
|          | 30.150 | 30.072 | 30.000 | 30.000   | 30.000 | 30.000 | 30.000 | 30.000 | 30.000 | 30.000 | 30.000 | 30.000       | 30.000  | 30.000  | 28.163  |         |
|          |        |        |        |          |        | _      |        |        |        |        |        |              |         |         |         |         |
|          |        |        |        |          |        |        |        |        |        |        |        |              |         |         |         |         |
| 2        | 31.699 | 31.524 | 31.337 | 31.139   | 30.924 | 30.697 | 30.451 | 30.146 | 29.801 | 29.451 | 29.075 | 28.686       | 28.296  | 27.968  | 27.729  | 27.485  |
| <u>-</u> | 31.    | 31.    | 31.    | 31.      | 30.    | 30.    | 30.    | 30.    | 29.    | 29.    | 29.    | 28.          | 28.     | 27.     | 27.     | 27.     |
|          |        |        |        |          |        |        |        |        |        |        |        |              |         |         |         |         |
|          |        | I      |        | I        |        | Ι      |        | Ι      |        | I      |        | I            |         | I       |         | Ι       |
| 5        | -1.549 | -1.453 | -1.337 | -1.139   | -0.924 | -0.697 | -0.451 | -0.146 | 0.199  | 0.549  | 0.925  | 1.314        | 1.704   | 2.032   | 0.434   |         |
| -        | -      |        | · ·    | <u>.</u> | P      | Ģ      | 9      | Ģ      | Ö.     | 0      | 0      | <del>~</del> |         | 5.0     | Ö       |         |
|          |        |        |        |          |        |        |        |        |        |        |        |              |         |         |         |         |
|          |        |        |        |          |        | -      | _      |        |        |        |        |              | 0       | 0       | 0       | 0       |
| 202      | 40.000 | 45.000 | 50.000 | 55.000   | 60.000 | 65.000 | 70.000 | 75.000 | 80.000 | 85.000 | 000.06 | 95.000       | 100.000 | 105.000 | 110.000 | 115.000 |
| 8        | 40     | 45     | 20     | 55       | 60     | 65     | 70     | 75     | 80     | 85     | 06     | 95           | 100     | 105     | 110     | 115     |
|          |        |        |        |          |        |        |        |        |        |        |        |              |         |         |         |         |