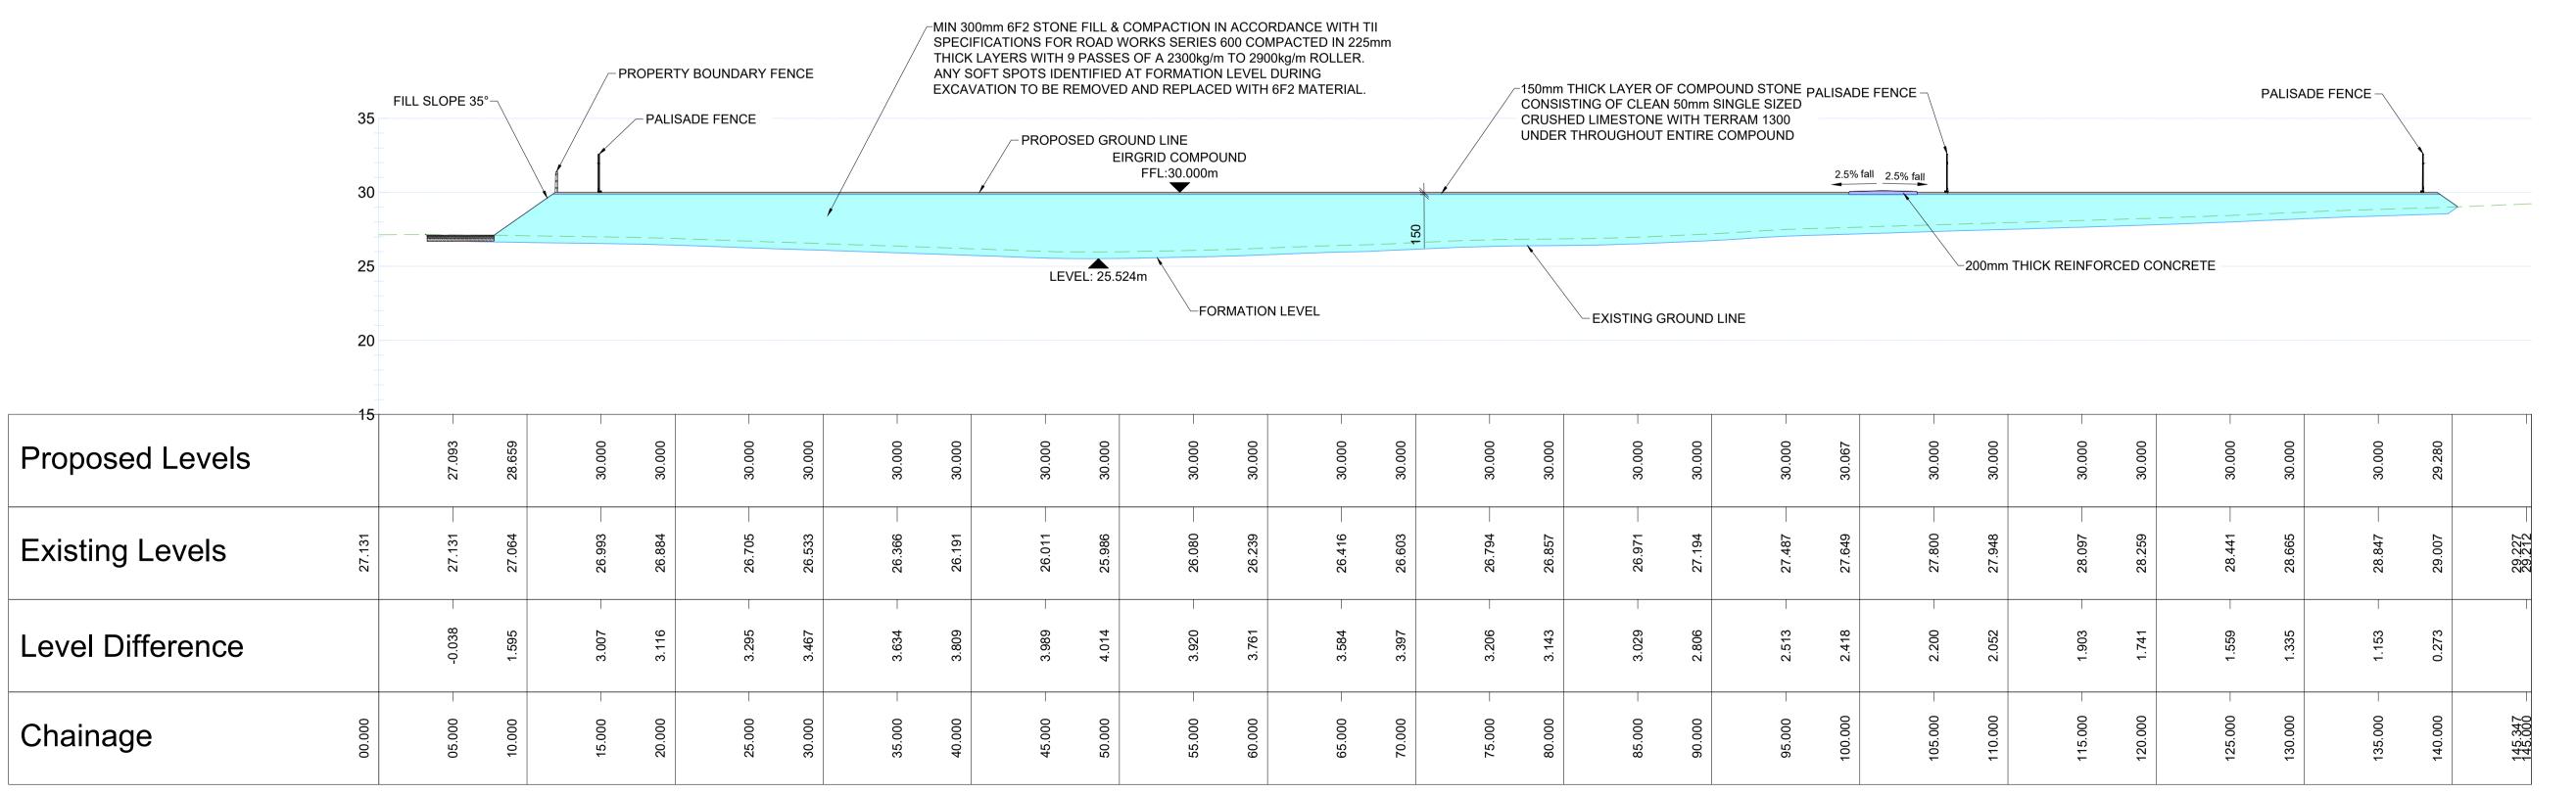

SECTION A-A CH0.0M TO 140.0M SCALE H 1:250 , V 1:250

SECTION B-B CH0.0M TO 145.3M SCALE H 1:250 , V 1:250

## LEGEND

150mm THICK LAYER OF COMPOUND STONE CONSISTING OF CLEAN 50mm SINGLE SIZED CRUSHED LIMESTONE WITH TERRAM 1300 UNDER THROUGHOUT ENTIRE COMPOUND

PROPOSED ACCESS ROAD: 200mm DEEP REINFORCED CONCRETE