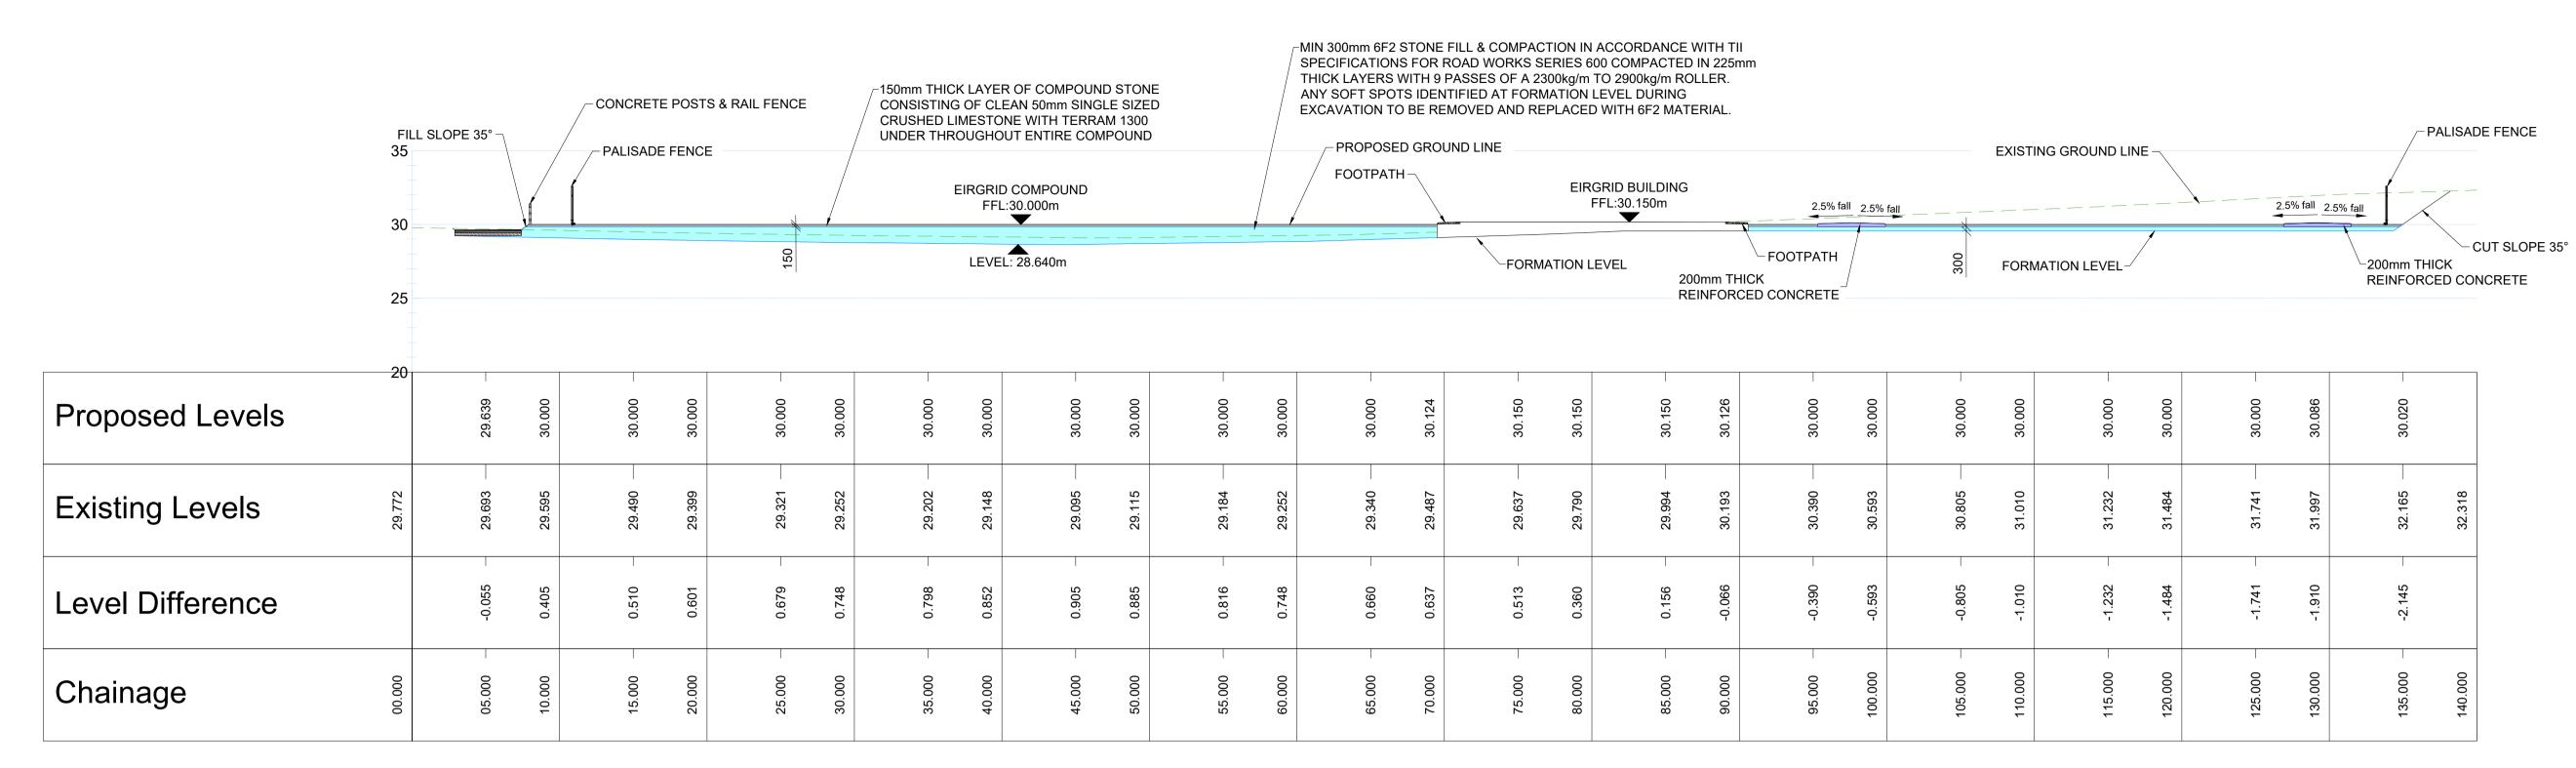

SECTION A-A CH0.0M TO 140.0M SCALE H 1:250 , V 1:250

SECTION B-B CH0.0M TO 145.3M SCALE H 1:250 , V 1:250

## LEGEND

150mm THICK LAYER OF COMPOUND STONE CONSISTING OF CLEAN 50mm SINGLE SIZED CRUSHED LIMESTONE WITH TERRAM 1300 UNDER THROUGHOUT ENTIRE COMPOUND

PROPOSED ACCESS ROAD: 200mm DEEP REINFORCED CONCRETE