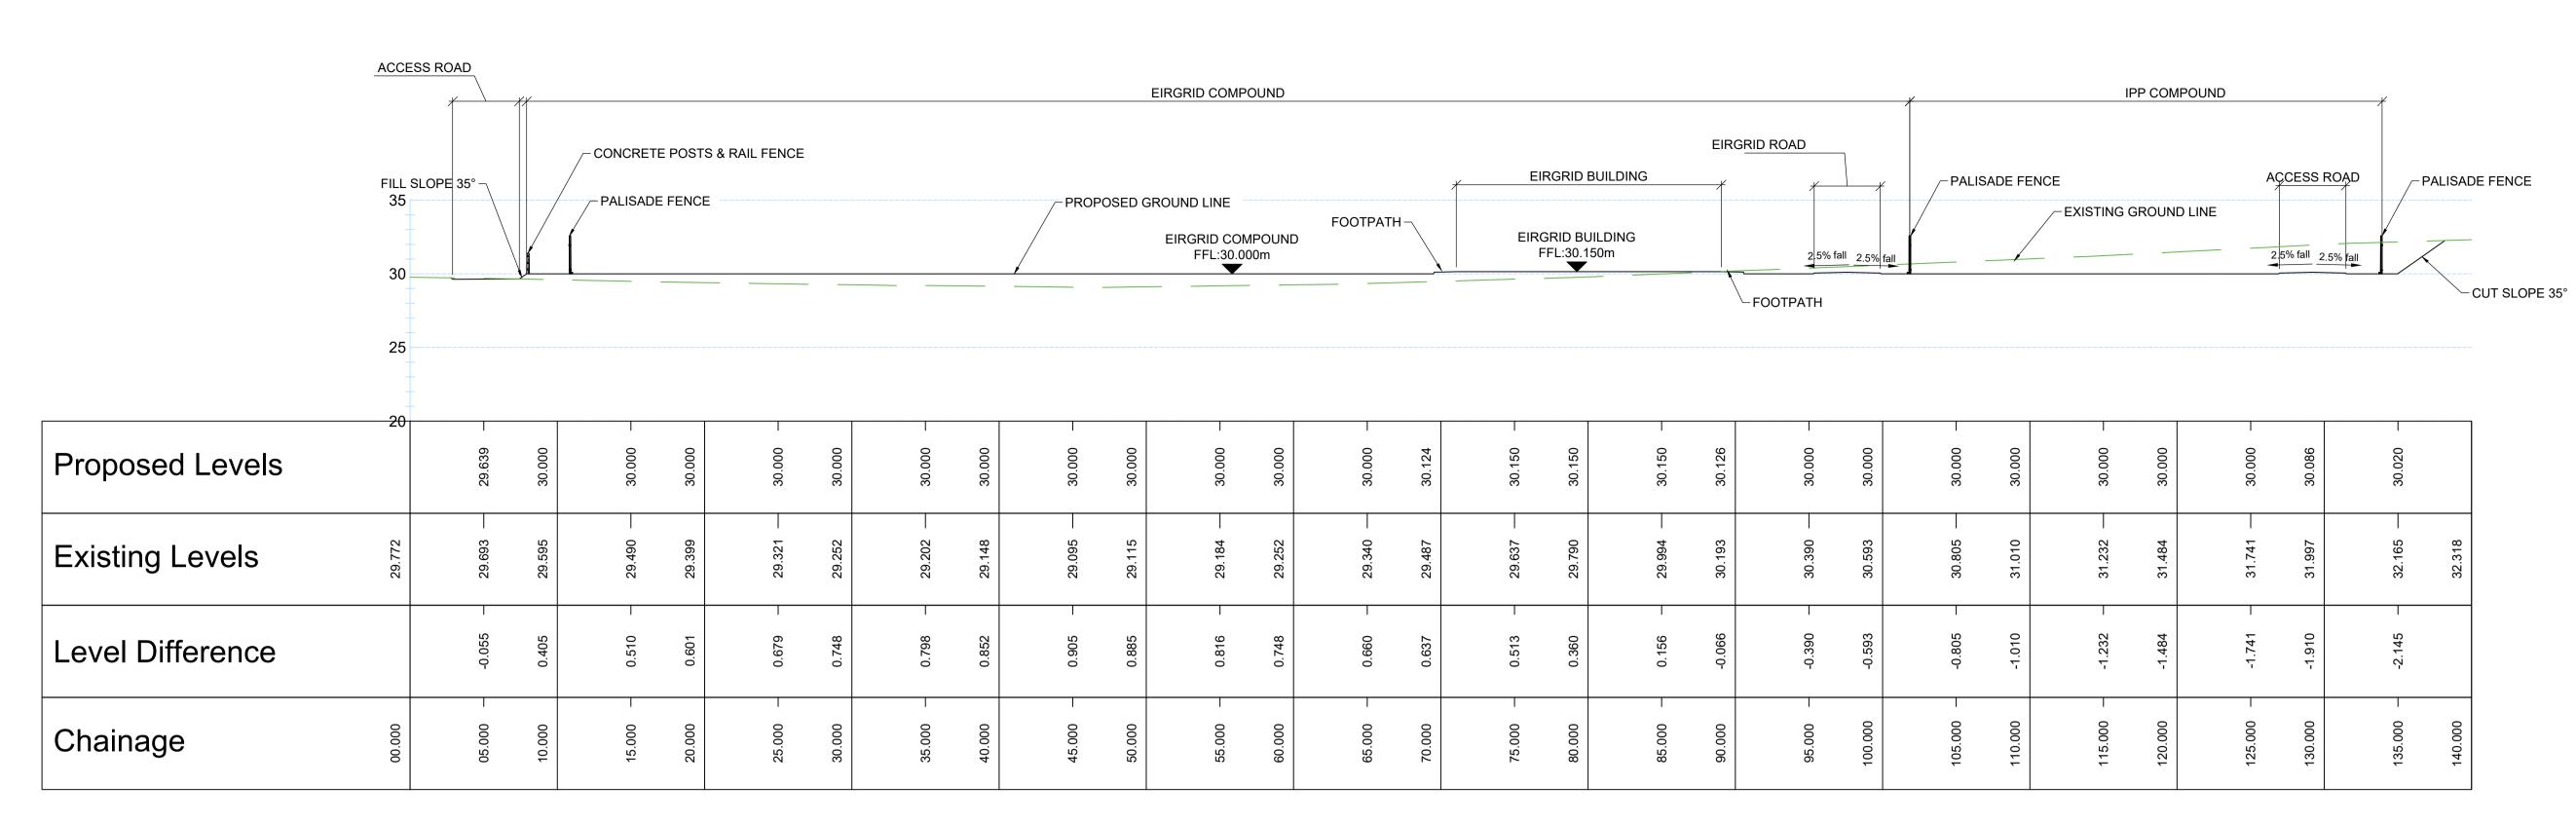

SECTION A-A CH0.0M TO 140.0M SCALE H 1:250 , V 1:250

ACCESS ROAD

SECTION B-B CH0.0M TO 145.3M SCALE H 1:250 , V 1:250