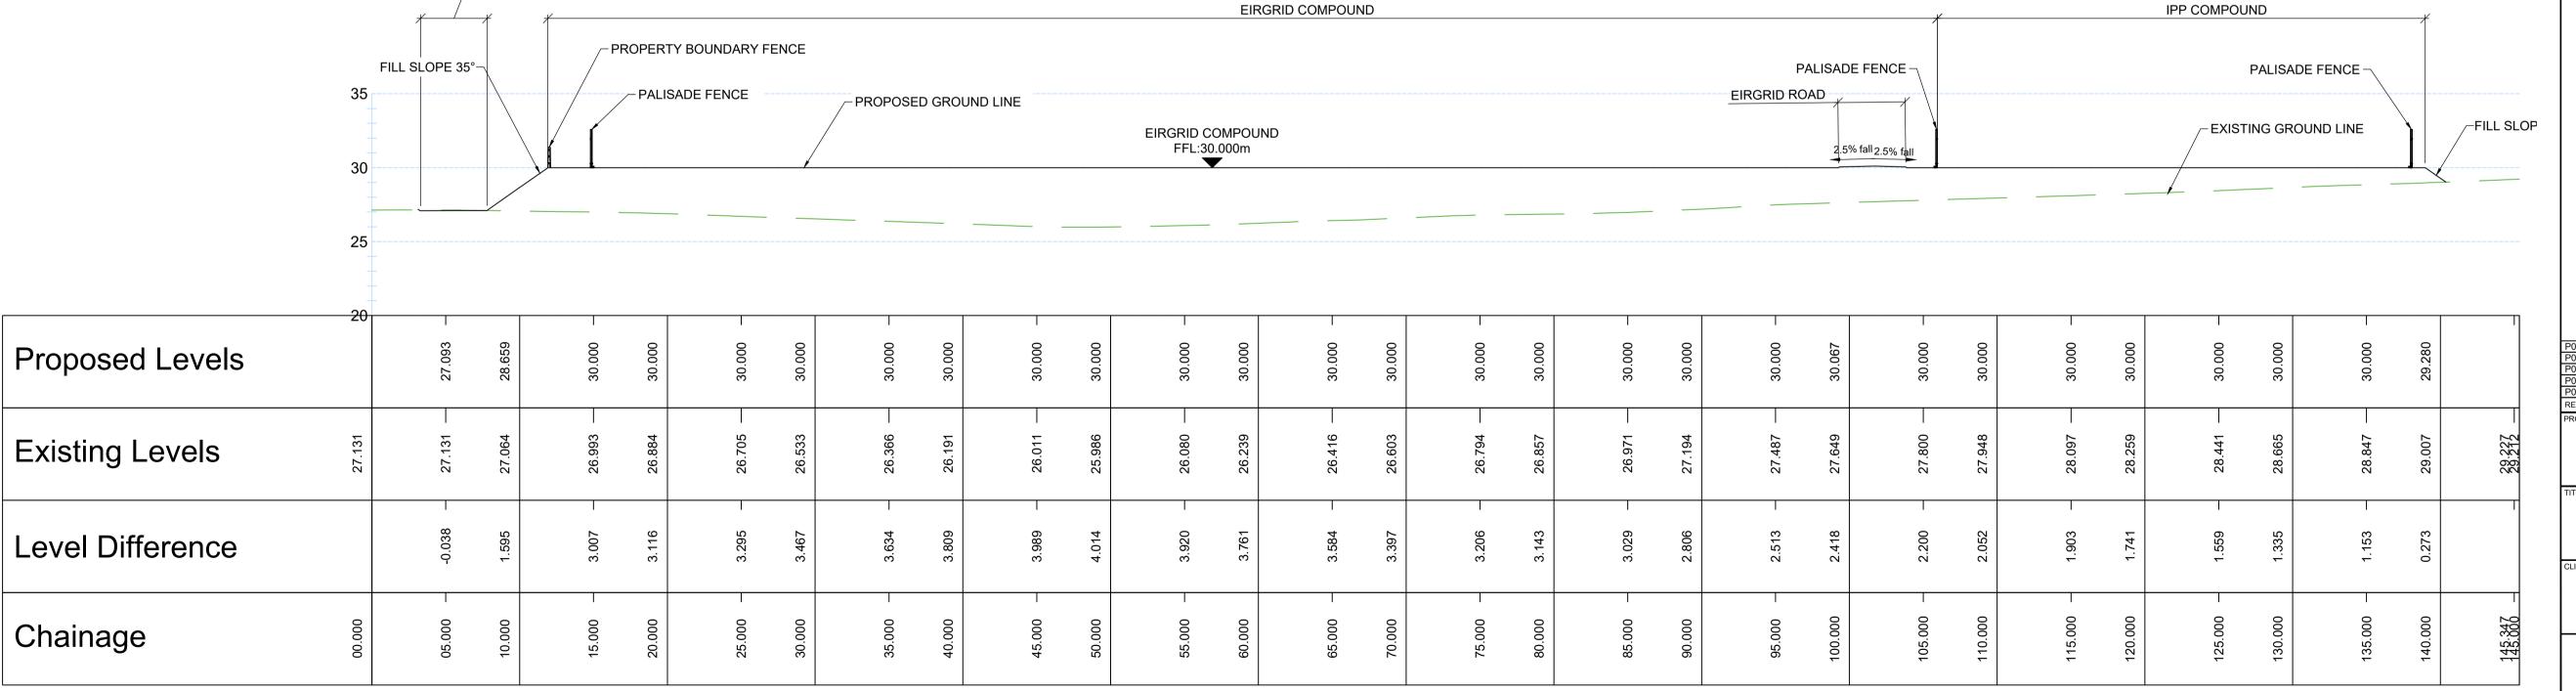

SECTION A-A CH0.0M TO 140.0M SCALE H 1:250 , V 1:250

ACCESS ROAD

SECTION B-B CH0.0M TO 145.3M SCALE H 1:250 , V 1:250