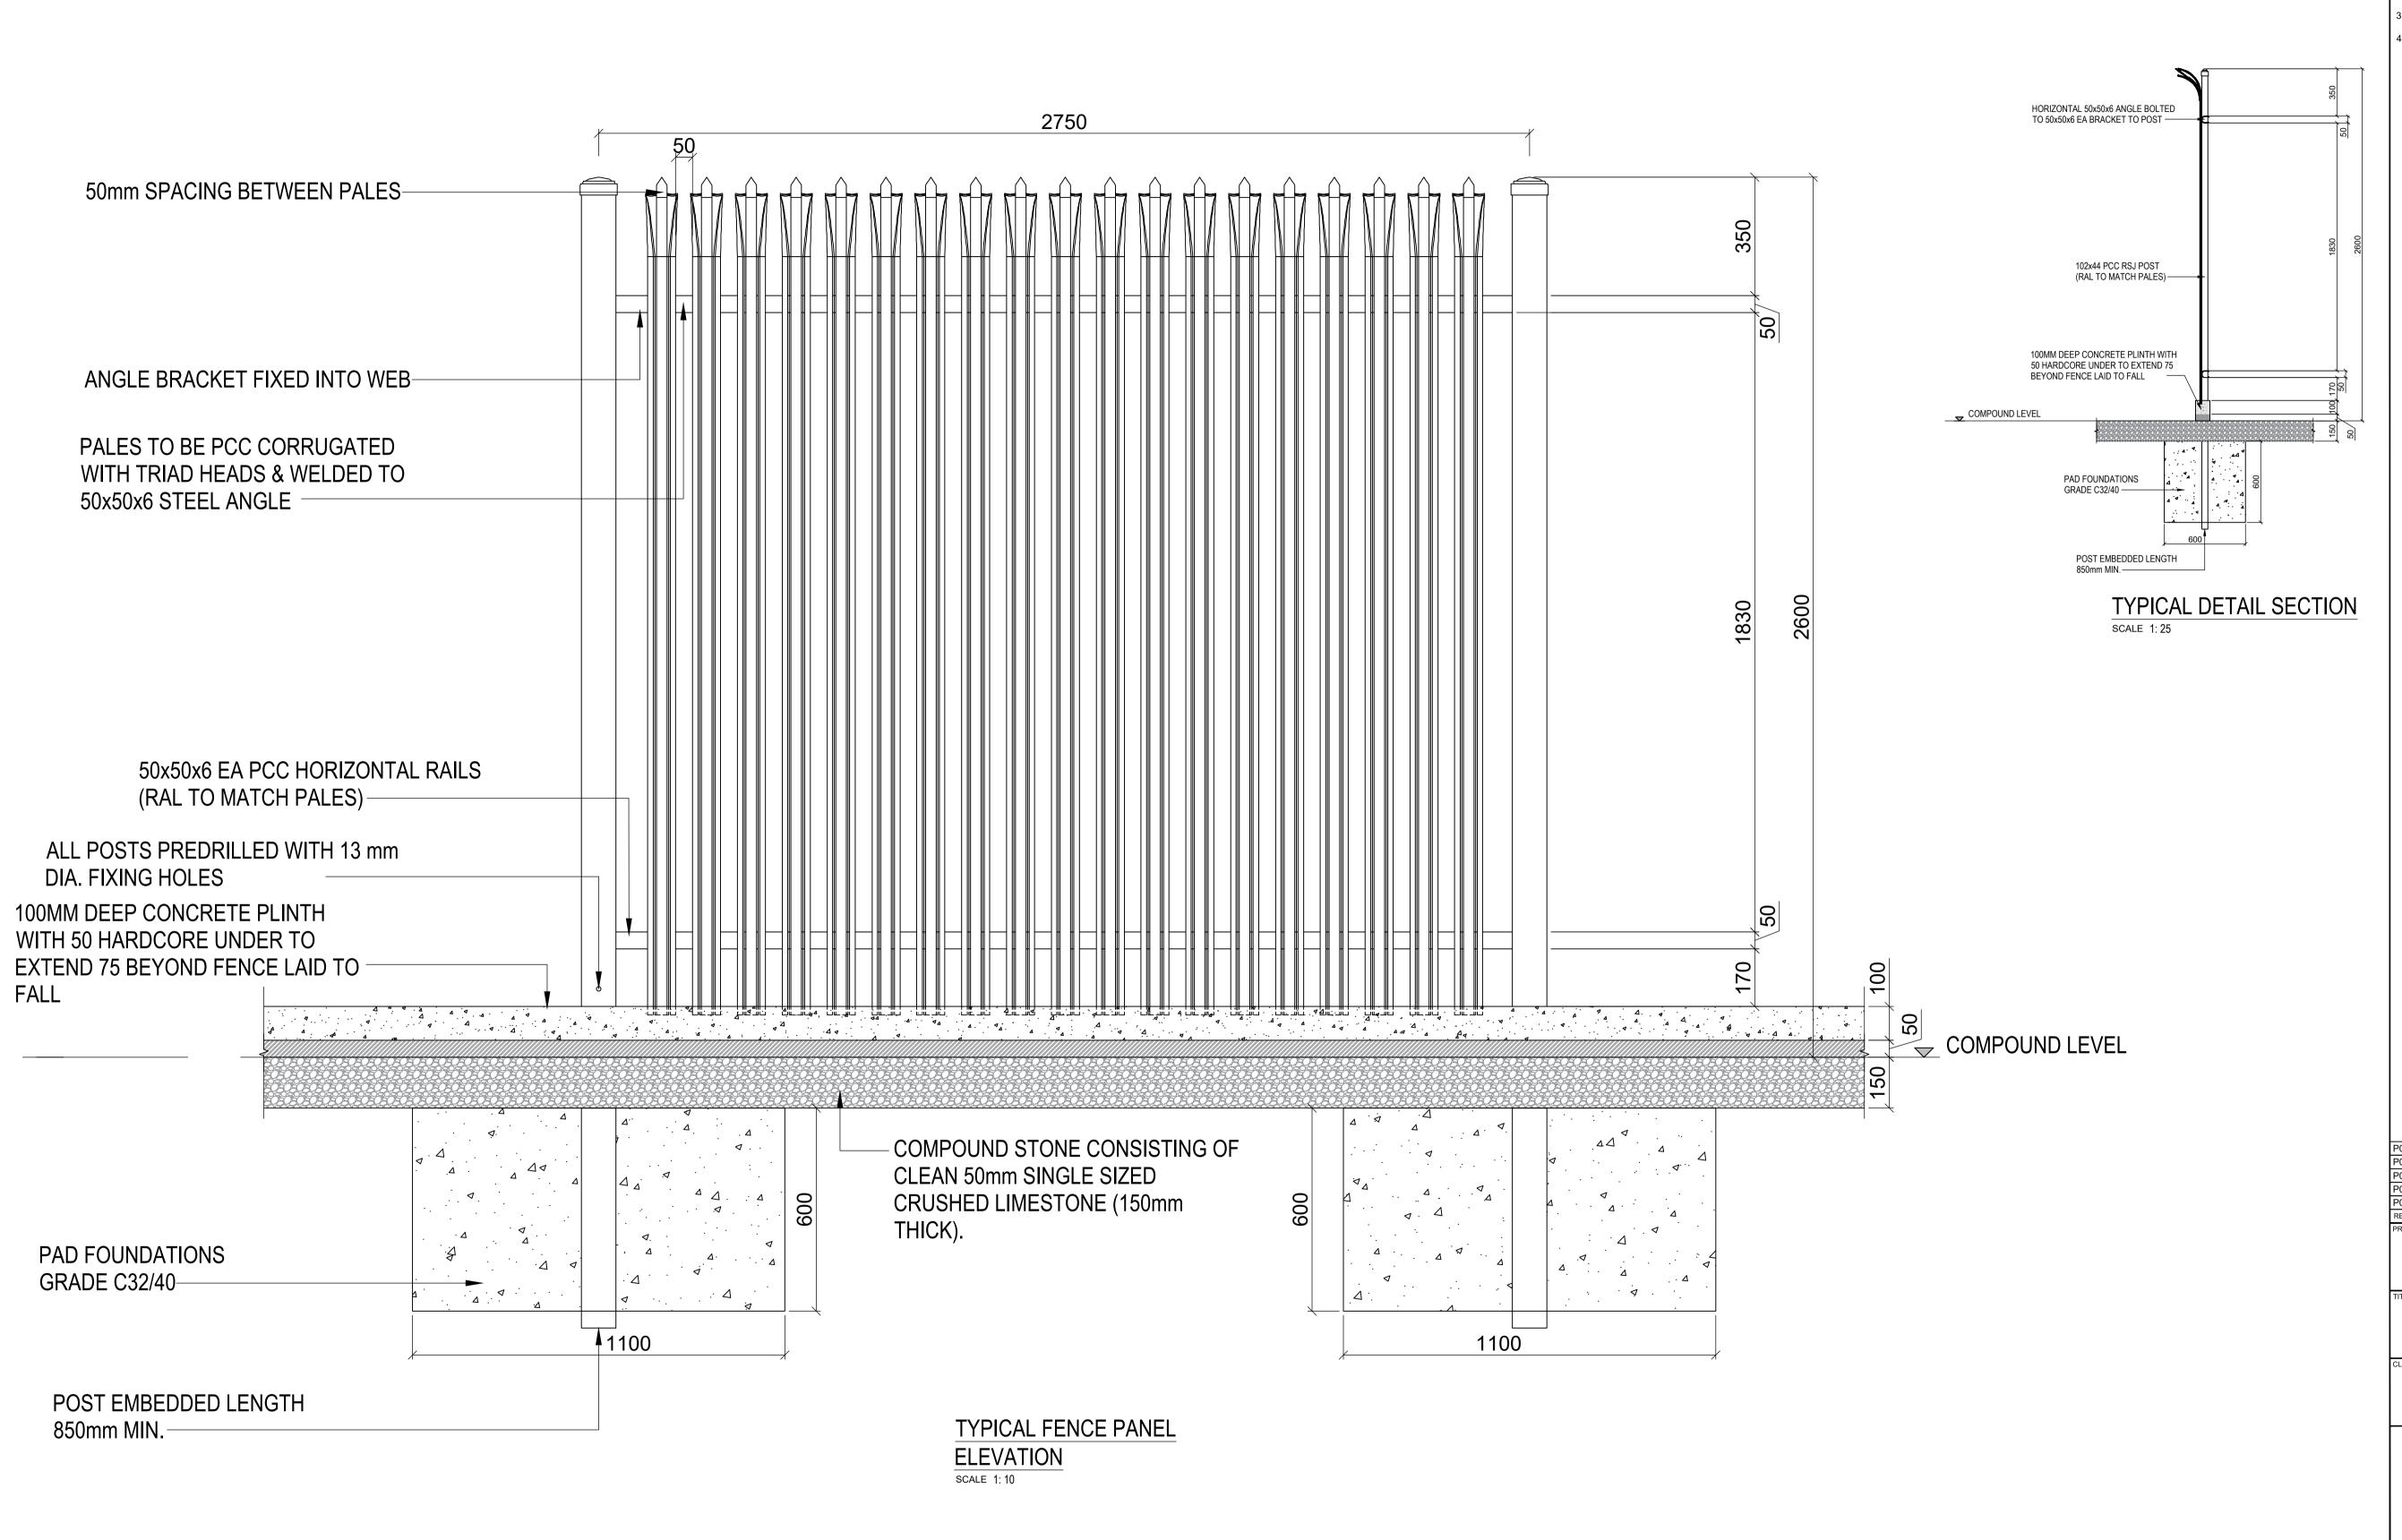

TOMSALLAGH SUBSTATION

TTLE:

PALISADE FENCE DETAILS

CLIENT:

WXD ENERGY LTD

| DRAWN:                          | CHECKED: | APPROVE | APPROVED:               |  |
|---------------------------------|----------|---------|-------------------------|--|
| S.M.                            | G.McN.   |         | P.C.                    |  |
| PROJECT NUMBER:                 | DATE:    | SCALE @ | SCALE @ A1:<br>AS SHOWN |  |
| 23849                           | MAY '23  | AS      |                         |  |
| STATUS DESCRIPTION FOR APPROVAL |          |         | STATUS:                 |  |
|                                 |          |         | S4                      |  |